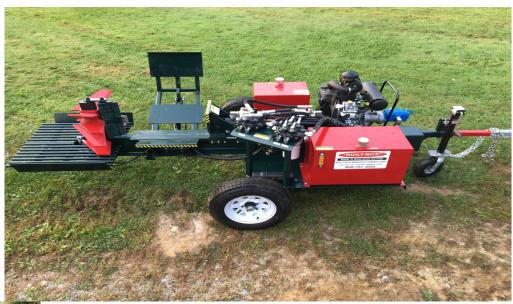

## **37 HPWS Wood Splitter**

## **Wood Splitters**

8 HPWS 13HPSF 13 HPWS 13 Super 24 HPWS 37 HPWS BW 16 10' Splitter

Your #1 Source For Firewood Processing Equipment, with the most extensive line of Processors, Woodsplitters & Conveyors in the world. Designed specifically for the tree services and large commercial firewood splitting operations the 37 HPWS commercial firewood splitter is in a class of its own! Towable from the end opposite from the wedge, you can tow it down the road and away from the woodpile with ease! Because it has a 37 H.P. engine we are able to use a single stage hydraulic pump which has three advantages over 2-stage pumps:

Features:

Engine <u>Standard</u> Pump 24 H.P. Honda Optional

Wedge Two Stage Cylinder 4 Way, 6 Way

Stroke Custom 4.5" w/3" rod 8 Way, 10 Way
Miscellaneous 24" 5" Cylinder

Hydraulic Log Lift 32",36",48" Stroke